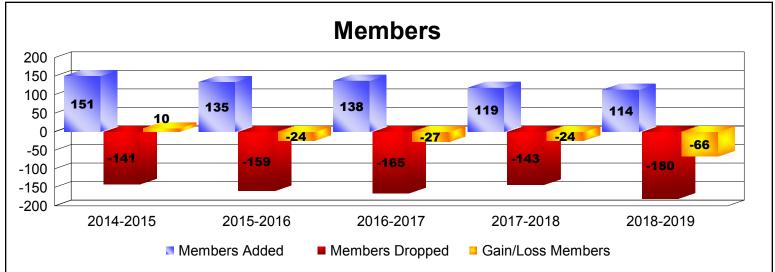

| Year      | New<br>Clubs | Dropped<br>Clubs | Gain/<br>Loss<br>Clubs | New<br>Members | Charter<br>Members | Reinstate<br>Members | Transfer<br>Members | Total<br>Member<br>Added | Total<br>Members<br>Dropped | Gain/<br>Loss<br>Members |
|-----------|--------------|------------------|------------------------|----------------|--------------------|----------------------|---------------------|--------------------------|-----------------------------|--------------------------|
| 2014-2015 | 1            | 0                | 1                      | 111            | 28                 | 2                    | 10                  | 151                      | -141                        | 10                       |
| 2015-2016 | 0            | 0                | 0                      | 116            | 2                  | 6                    | 11                  | 135                      | -159                        | -24                      |
| 2016-2017 | 0            | 0                | 0                      | 119            | 2                  | 4                    | 13                  | 138                      | -165                        | -27                      |
| 2017-2018 | 0            | 0                | 0                      | 110            | 3                  | 2                    | 4                   | 119                      | -143                        | -24                      |
| 2018-2019 | 0            | 0                | 0                      | 99             | 2                  | 7                    | 6                   | 114                      | -180                        | -66                      |
| Average   | 0            | 0                | 0                      | 111            | 7                  | 4                    | 9                   | 131                      | -158                        | -26                      |