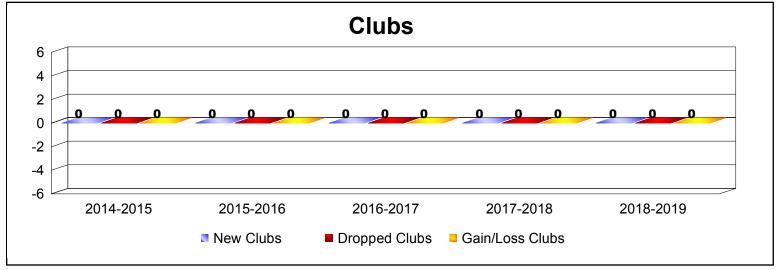

| Year      | New<br>Clubs | Dropped<br>Clubs | Gain/<br>Loss<br>Clubs | New<br>Members | Charter<br>Members | Reinstate<br>Members | Transfer<br>Members | Total<br>Member<br>Added | Total<br>Members<br>Dropped | Gain/<br>Loss<br>Members |
|-----------|--------------|------------------|------------------------|----------------|--------------------|----------------------|---------------------|--------------------------|-----------------------------|--------------------------|
| 2014-2015 | 0            | 0                | 0                      | 18             | 0                  | 1                    | 1                   | 20                       | -21                         | -1                       |
| 2015-2016 | 0            | 0                | 0                      | 17             | 0                  | 1                    | 0                   | 18                       | -31                         | -13                      |
| 2016-2017 | 0            | 0                | 0                      | 15             | 0                  | 1                    | 2                   | 18                       | -24                         | -6                       |
| 2017-2018 | 0            | 0                | 0                      | 34             | 0                  | 0                    | 1                   | 35                       | -26                         | 9                        |
| 2018-2019 | 0            | 0                | 0                      | 13             | 0                  | 0                    | 1                   | 14                       | -25                         | -11                      |
| Average   | 0            | 0                | 0                      | 19             | 0                  | 1                    | 1                   | 21                       | -25                         | -4                       |