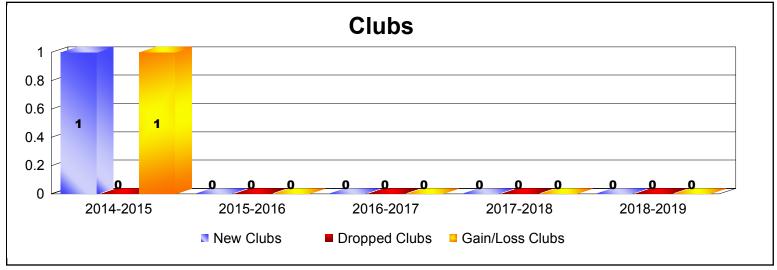

| Year      | New<br>Clubs | Dropped<br>Clubs | Gain/<br>Loss<br>Clubs | New<br>Members | Charter<br>Members | Reinstate<br>Members | Transfer<br>Members | Total<br>Member<br>Added | Total<br>Members<br>Dropped | Gain/<br>Loss<br>Members |
|-----------|--------------|------------------|------------------------|----------------|--------------------|----------------------|---------------------|--------------------------|-----------------------------|--------------------------|
| 2014-2015 | 1            | 0                | 1                      | 111            | 28                 | 2                    | 10                  | 151                      | -141                        | 10                       |
| 2015-2016 | 0            | 0                | 0                      | 116            | 2                  | 6                    | 11                  | 135                      | -159                        | -24                      |
| 2016-2017 | 0            | 0                | 0                      | 119            | 2                  | 4                    | 13                  | 138                      | -165                        | -27                      |
| 2017-2018 | 0            | 0                | 0                      | 110            | 3                  | 2                    | 4                   | 119                      | -143                        | -24                      |
| 2018-2019 | 0            | 0                | 0                      | 99             | 2                  | 7                    | 6                   | 114                      | -180                        | -66                      |
| Average   | 0            | 0                | 0                      | 111            | 7                  | 4                    | 9                   | 131                      | -158                        | -26                      |