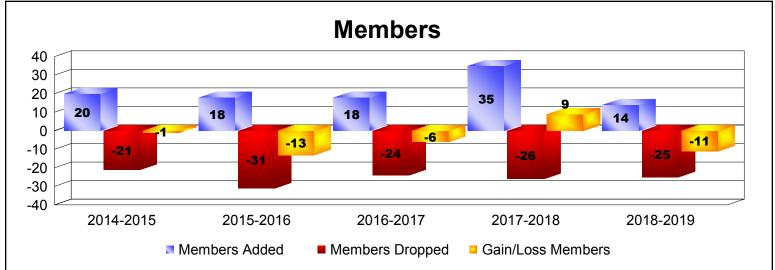

| Year      | New<br>Clubs | Dropped<br>Clubs | Gain/<br>Loss<br>Clubs | New<br>Members | Charter<br>Members | Reinstate<br>Members | Transfer<br>Members | Total<br>Member<br>Added | Total<br>Members<br>Dropped | Gain/<br>Loss<br>Members |
|-----------|--------------|------------------|------------------------|----------------|--------------------|----------------------|---------------------|--------------------------|-----------------------------|--------------------------|
| 2014-2015 | 0            | 0                | 0                      | 18             | 0                  | 1                    | 1                   | 20                       | -21                         | -1                       |
| 2015-2016 | 0            | 0                | 0                      | 17             | 0                  | 1                    | 0                   | 18                       | -31                         | -13                      |
| 2016-2017 | 0            | 0                | 0                      | 15             | 0                  | 1                    | 2                   | 18                       | -24                         | -6                       |
| 2017-2018 | 0            | 0                | 0                      | 34             | 0                  | 0                    | 1                   | 35                       | -26                         | 9                        |
| 2018-2019 | 0            | 0                | 0                      | 13             | 0                  | 0                    | 1                   | 14                       | -25                         | -11                      |
| Average   | 0            | 0                | 0                      | 19             | 0                  | 1                    | 1                   | 21                       | -25                         | -4                       |